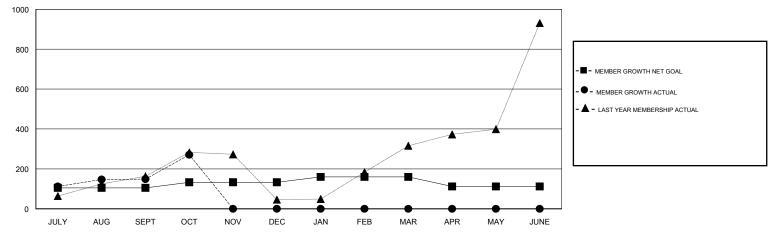

## GOALS AND ACTUAL MEMBERS CUMULATIVE

| DROPPED CLUBS: 0  DROPPED MEMBERS |     | 49 CLUBS OF 132 ADDED 1 OR MORE NEW MEMBERS | GENDER DISTRIBUTION  MALE 3,378 (67.02%)  FEMALE 1,662 (32.98%)  Women Percentage Fiscal Year Goal: 37% |       |
|-----------------------------------|-----|---------------------------------------------|---------------------------------------------------------------------------------------------------------|-------|
| DECEASED                          | 5   | CLICK HERE FOR CUMULATIVE                   | TOTAL FAMILY UNIT MEMBERS                                                                               | 1,994 |
| CLUB CANCELLED                    | 0   | MEMBERSHIP DATA                             |                                                                                                         | 4.000 |
| OTHER                             | 112 |                                             | FAMILY MEMBERS PAYING HALF DUES                                                                         | 1,083 |
| TOTAL                             | 117 |                                             |                                                                                                         |       |