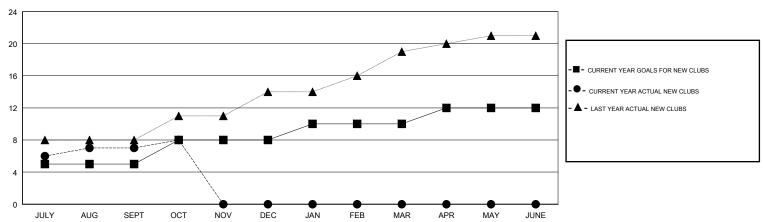

| 5             | 7         | 0             | JULY/AUG/SEPT         | 105                       | 260                     | 103                                          |
| OCT/NOV/DEC           | 3             | 1         | 0             | OCT/NOV/DEC           | 28                        | 137                     | 14                                           |
| JAN/FEB/MAR           | 2             | 0         | 0             | JAN/FEB/MAR           | 27                        | 0                       | 0                                            |
| APR/MAY/JUNE          | 2             | 0         | 0             | APR/MAY/JUNE          | -48                       | 0                       | 0                                            |

### GOALS AND ACTUAL NEW CLUBS CUMULATIVE



## GOALS AND ACTUAL MEMBERS CUMULATIVE



| DROPPED CLUBS: 0  DROPPED MEMBERS |     | 49 CLUBS OF 132 ADDED 1 OR MORE NEW MEMBERS | GENDER DISTRIBUTION  MALE 3,378 (67.02%)  FEMALE 1,662 (32.98%)  Women Percentage Fiscal Year Goal: 37% |       |
|-----------------------------------|-----|---------------------------------------------|---------------------------------------------------------------------------------------------------------|-------|
| DECEASED                          | 5   | CLICK HERE FOR CUMULATIVE                   | TOTAL FAMILY UNIT MEMBERS                                                                               | 1,994 |
| CLUB CANCELLED                    | 0   | MEMBERSHIP DATA                             |